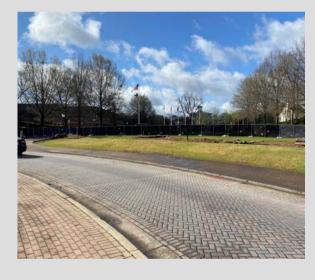

## **PUBLIC WORKS**

**Downtown Improvements Project:** The tree removal downtown has been completed. The traffic signal at Powder Springs Street and Atlanta Road has been installed. Once the light is operational, the road closures will be implemented and demolition work will begin.