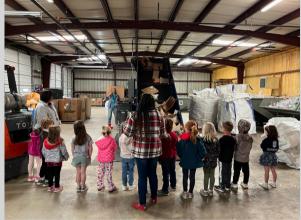

# **ENVIRONMENTAL SERVICES**

**Recycling Center:** This past week, the Smyrna Recycling Center shipped out 7,260 pounds of metal and 516 pounds of hard-to-recycle plastics in HeftyRenew bags.

**Tours of the Recycling Center:** Monday was Earth Day and that always means a renewed interest in recycling! Since last week, the Smyrna Recycling Center has hosted five tours, including educational activities for students, for 74 children and adults. Groups included: Smyrna First United Methodist Church Preschool, a Girl Scouts troop, Cobb County Schools Vocational Program, a homeschool group, and our monthly public tour of the center, which takes place the third Friday of the month at 9am. <u>Learn more about KSB's environmental education offerings</u>