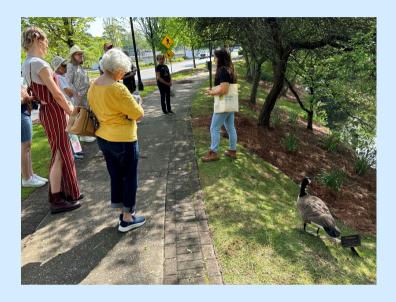

# LIBRARY AND MUSEUM

**Arboretum Walk:** In celebration of Earth Month, Smyrna Library hosted a walk around Smyrna Pond and Arboretum led by City Arborist Lacey Fournier on Friday, April 19. Ms. Fournier discussed how she evaluates the health of trees, how to plant and care for them, and how to spot signs of trouble. Participants were thrilled to learn Ms. Fournier makes house calls. The most unexpected participant was a Canada Goose who walked with us for about 15 minutes of the tour.