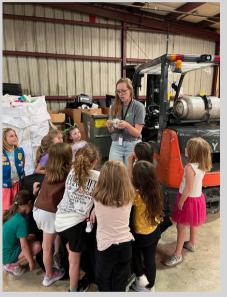

# **ENVIRONMENTAL SERVICES**

**Recycling Center:** This past week, the Smyrna Recycling Center shipped out 7,260 pounds of metal and 516 pounds of hard-to-recycle plastics in HeftyRenew bags.

**Tours of the Recycling Center:** Monday was Earth Day and that always means a renewed interest in recycling! Since last week, the Smyrna Recycling Center has hosted five tours, including educational activities for students, for 74 children and adults. Groups included: Smyrna First United Methodist Church Preschool, a Girl Scouts troop, Cobb County Schools Vocational Program, a homeschool group, and our monthly public tour of the center, which takes place the third Friday of the month at 9am. <u>Learn more about KSB's environmental education offerings</u>