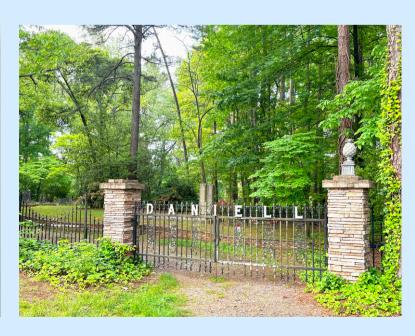

### **Weekly Visitors**

Library: 3,540 Museum: 12

**Genealogy Visitor**: One of our museum visitors was a man traveling from Sydney, Australia, who was researching his genealogy. He is related to the Poss family, who has many members buried in Daniell Cemetery, in the Bennett Woods neighborhood. The Smyrna Museum has records on every cemetery in Cobb County, as well as advice on how to find more genealogy resources in our area.