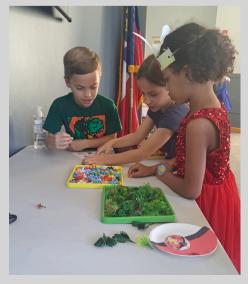

# LIBRARY AND MUSEUM

**Pokémon Party:** On Monday, April 15, young Pokémon trainers stopped by Smyrna Library's Pokémon Party and created terrariums for their favorite Pokémon, made Pokémon themed crafts, and played Pokémon party games. Gotta catch 'em all.