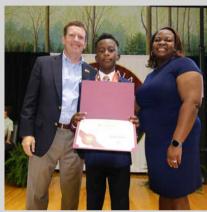

### **Celebrating Excellence in Education: The 2024 Mayor's Education Awards**

We rolled out the red carpet and honored the brightest young stars in our community on April 18, 2024! The Mayor's Education Awards celebrates the dedication and achievements of our exceptional students. The awards not only recognize academic excellence, but also highlight the importance of perseverance and leadership. Congratulations to all the deserving recipients of the 2024 Mayor's Education Awards!

# **ADMINISTRATION**

Mayor of the Day: On Monday, April 22, Lawson Barnes, a first grader at King Springs Elementary School, served as honorary "Mayor of the Day"! Lawson's special day included lunch with the Mayor, tours of City Hall and Mayor's Office, special experiences with Smyrna Fire and Police Departments (read on for more on those departments), topped off by serving "Honorary Mayor" at the City Council meeting. Thanks for spending the day with US, Lawson!