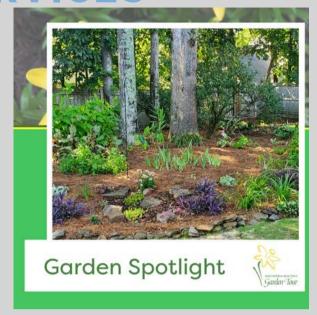

# **ENVIRONMENTAL SERVICES**

**Garden Tour Tickets on Sale Now:** Tickets to the 2024 Smyrna Garden Tour on Saturday, May 4 are now on sale! Pictured is a sneak peek of one of the 5 gardens being featured on this year's tour. In this garden, you won't want to miss:

- The 40-foot woodland shade garden,
- Sedum rock gardens,
- Heirloom daylilies, some of which were planted by the owner's grandmother in 1969, and so much more!

Grab your tickets now (\$20 in advance, \$25 day of): <a href="https://keepsmyrnabeautiful.com/garden-tour/">https://keepsmyrnabeautiful.com/garden-tour/</a>.