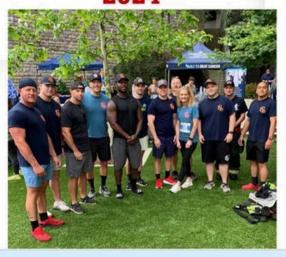

### Fight For Air Climb 2024

### **Weekly Fire Totals**

Fire: 1 Medical: 101 Other: 61

Total: 163

**Fight for Air Climb 2024:** The Smyrna Fire Department participated in this year's Fight for Air Climb, hosted by the American Lung Association. Some highlights from SFD:

- Raised \$3950.00 for the American Lung Association
- Numerous medal winners in each age division
- First place in the quick dress competition (Capt. Joe Paul)
- First place overall best times in the Fire Department division