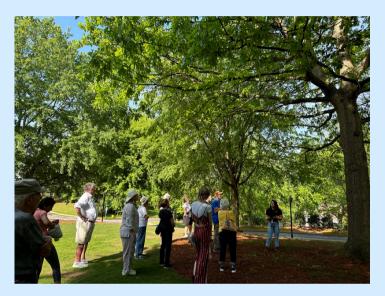

# LIBRARY AND MUSEUM

**Arboretum Walk:** In celebration of Earth Month, Smyrna Library hosted a walk around Smyrna Pond and Arboretum led by City Arborist Lacey Fournier on Friday, April 19. Ms. Fournier discussed how she evaluates the health of trees, how to plant and care for them, and how to spot signs of trouble. Participants were thrilled to learn Ms. Fournier makes house calls. The most unexpected participant was a Canada Goose who walked with us for about 15 minutes of the tour.