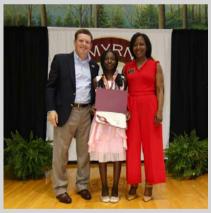

### **Celebrating Excellence in Education: The 2024 Mayor's Education Awards**

We rolled out the red carpet and honored the brightest young stars in our community on April 18, 2024! The Mayor's Education Awards celebrates the dedication and achievements of our exceptional students. The awards not only recognize academic excellence, but also highlight the importance of perseverance and leadership. Congratulations to all the deserving recipients of the 2024 Mayor's Education Awards!

# **ADMINISTRATION**

Mayor of the Day: On Monday, April 22, Lawson Barnes, a first grader at King Springs Elementary School, served as honorary "Mayor of the Day"! Lawson's special day included lunch with the Mayor, tours of City Hall and Mayor's Office, special experiences with Smyrna Fire and Police Departments (read on for more on those departments), topped off by serving "Honorary Mayor" at the City Council meeting. Thanks for spending the day with US, Lawson!