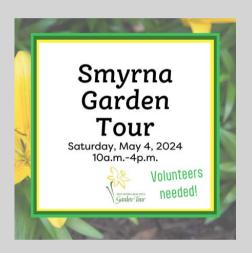

# **ENVIRONMENTAL SERVICES**

**Garden Tour Tickets on Sale Now:** Tickets to the 2024 Smyrna Garden Tour on Saturday, May 4 are now on sale! Pictured is a sneak peek of one of the 5 gardens being featured on this year's tour. In this garden, you won't want to miss:

**Garden Tour Volunteers Needed:** The Smyrna Garden Tour is less than two weeks away, and we're still filling volunteer slots, especially in the afternoon. When you volunteer, you get free access to the gardens during the shift you're not working! Sign up to volunteer.