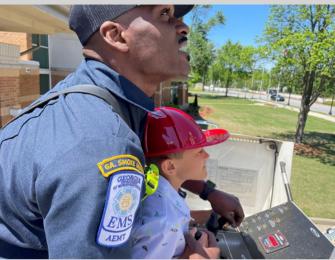

# **ADMINISTRATION**

Mayor of the Day: On Monday, April 22, Lawson Barnes, a first grader at King Springs Elementary School, served as honorary "Mayor of the Day"! Lawson's special day included lunch with the Mayor, tours of City Hall and Mayor's Office, special experiences with Smyrna Fire and Police Departments (read on for more on those departments), topped off by serving "Honorary Mayor" at the City Council meeting. Thanks for spending the day with US, Lawson!

### **Weekly Police Totals**

Arrests: 17 Citations: 84 Warnings: 21

Calls for Service: 571

Mayor of the Day: We enjoyed spending time with our Mayor of the Day! Lawson got to meet our officers, spend time in the 911 Center, ride in a marked patrol unit, and hangout in the SWAT truck.