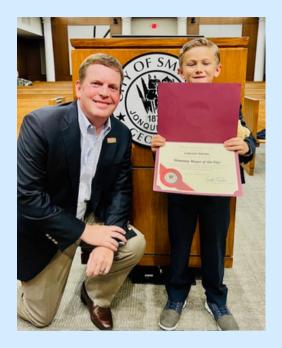

# **ADMINISTRATION**

Mayor of the Day: On Monday, April 22, Lawson Barnes, a first grader at King Springs Elementary School, served as honorary "Mayor of the Day"! Lawson's special day included lunch with the Mayor, tours of City Hall and Mayor's Office, special experiences with Smyrna Fire and Police Departments (read on for more on those departments), topped off by serving "Honorary Mayor" at the City Council meeting. Thanks for spending the day with US, Lawson!

### **Weekly Police Totals**

Arrests: 17 Citations: 84 Warnings: 21

Calls for Service: 571

Mayor of the Day: We enjoyed spending time with our Mayor of the Day! Lawson got to meet our officers, spend time in the 911 Center, ride in a marked patrol unit, and hangout in the SWAT truck.

## FIRE DEPARTMENT

Mayor of the Day: After having lunch with Mayor Norton, 'Mayor Barnes' got to visit the Fire Department and see how the fire trucks operate, before continuing on his tour of the city and attending the City Council Meeting.