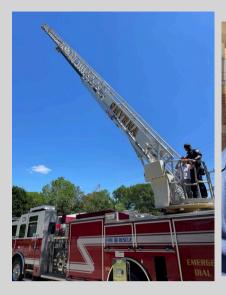

## FIRE DEPARTMENT

Mayor of the Day: After having lunch with Mayor Norton, 'Mayor Barnes' got to visit the Fire Department and see how the fire trucks operate, before continuing on his tour of the city and attending the City Council Meeting.