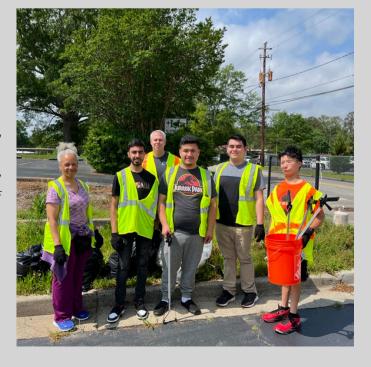

**Community Cleanup:** Students from Cobb County Vocational Program followed their tour of the Smyrna Recycling Center with a litter cleanup along Lake Drive. They picked up 38 pounds of litter, including 10 pounds of recyclable material!