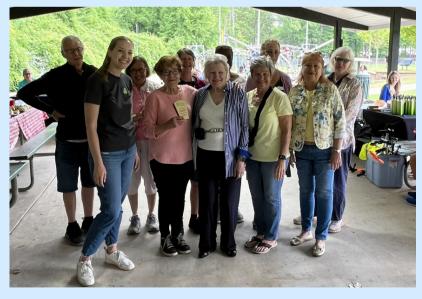

### **Volunteer Appreciation Event**

This past Saturday, 100+ Keep Smyrna Beautiful volunteers hit the streets to pick up litter. Volunteers included more than a dozen Adopt-A-Mile groups and Community Cleanup volunteers. Afterward, volunteers met up at Tolleson Park for a <u>Great American Cleanup</u> volunteer appreciation picnic. To recognize KSB's milestone 40th anniversary, we also took the opportunity to recognize individuals and groups for their outstanding contribution to KSB in the last year.

*Pictured Left:* Julie Barwig, City of Smyrna Environmental Services Director and KSB Executive Director, presenting a Lifetime Achievement Award to Jim Simpson.

*Pictured Right*: Julie Barwig presenting the 2023 Community Partner Award to members of the Jonquil Garden Club for their work on the Sensory Garden.