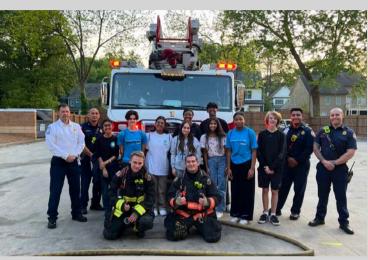

# **ADMINISTRATION**

**Youth Council:** On Wednesday evening, Smyrna Youth Council members visited the Police Department and Fire Station 1 to learn about each department. Police Chief Zgonc held a Q&A and led a tour of the police station. Fire Battalion Chief Farmer and Captain Evangelista gave a background on fire operations and led a fire rescue demonstration. Thanks to both departments for a fantastic last meeting of this year's Youth Council!